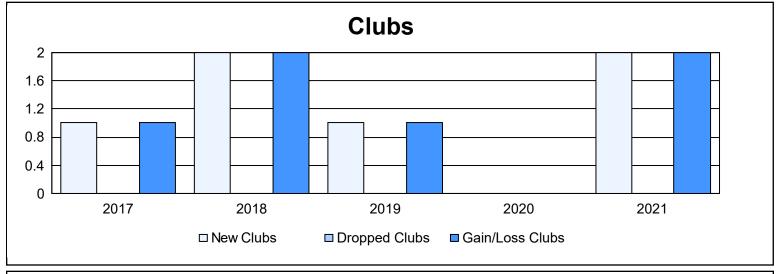

District 102 W As of June 2021 Cumulative

| Year      | New<br>Clubs | Dropped<br>Clubs | Gain/<br>Loss<br>Clubs | New<br>Members | Charter<br>Members | Reinstate<br>Members | Transfer<br>Members | Total<br>Member<br>Added | Total<br>Members<br>Dropped | Gain/<br>Loss<br>Members |
|-----------|--------------|------------------|------------------------|----------------|--------------------|----------------------|---------------------|--------------------------|-----------------------------|--------------------------|
| 2016-2017 | 1            | 0                | 1                      | 206            | 23                 | 6                    | 12                  | 247                      | 218                         | 29                       |
| 2017-2018 | 2            | 0                | 2                      | 188            | 60                 | 12                   | 5                   | 265                      | 219                         | 46                       |
| 2018-2019 | 1            | 0                | 1                      | 202            | 32                 | 3                    | 13                  | 250                      | 210                         | 40                       |
| 2019-2020 | 0            | 0                | 0                      | 146            | 3                  | 7                    | 11                  | 167                      | 149                         | 18                       |
| 2020-2021 | 2            | 0                | 2                      | 142            | 63                 | 5                    | 16                  | 226                      | 335                         | -109                     |
| Average   | 1            | 0                | 1                      | 177            | 36                 | 7                    | 11                  | 231                      | 226                         | 5                        |