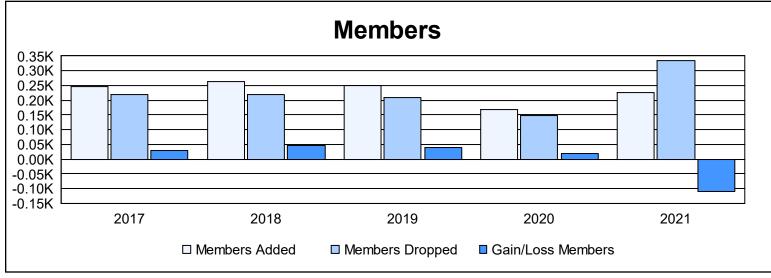

District 102 W As of June 2021 Cumulative

| Year      | New<br>Clubs | Dropped<br>Clubs | Gain/<br>Loss<br>Clubs | New<br>Members | Charter<br>Members | Reinstate<br>Members | Transfer<br>Members | Total<br>Member<br>Added | Total<br>Members<br>Dropped | Gain/<br>Loss<br>Members |
|-----------|--------------|------------------|------------------------|----------------|--------------------|----------------------|---------------------|--------------------------|-----------------------------|--------------------------|
| 2016-2017 | 1            | 0                | 1                      | 206            | 23                 | 6                    | 12                  | 247                      | 218                         | 29                       |
| 2017-2018 | 2            | 0                | 2                      | 188            | 60                 | 12                   | 5                   | 265                      | 219                         | 46                       |
| 2018-2019 | 1            | 0                | 1                      | 202            | 32                 | 3                    | 13                  | 250                      | 210                         | 40                       |
| 2019-2020 | 0            | 0                | 0                      | 146            | 3                  | 7                    | 11                  | 167                      | 149                         | 18                       |
| 2020-2021 | 2            | 0                | 2                      | 142            | 63                 | 5                    | 16                  | 226                      | 335                         | -109                     |
| Average   | 1            | 0                | 1                      | 177            | 36                 | 7                    | 11                  | 231                      | 226                         | 5                        |